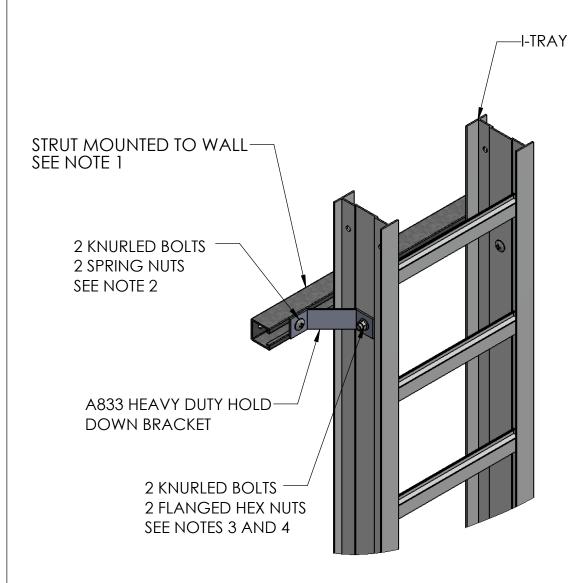

## **I-TRAY MOUNTED TO WALL** WITH A833 HEAVY DUTY HOLD **DOWN BRACKETS**

NOTES:

1. MOUNT STRUT TO WALL USING 1/2 INCH HARDWARE (NOT INCLUDED WITH KIT). 2. INSTALL HOLD DOWN BRACKET ON STRUT USING 1/2 INCH HARDWARE

- (NOT INCLUDED WITH KIT).
- 3. MATCH DRILL HOLES IN I-TRAY FOR HARDWARE.
- 4. INSTALL 3/8 INCH HARDWARE AS SHOWN (INCLUDED WITH KIT).

"Copyright LNA, Inc. Drawings are proprietary and may not be copied or otherwise duplicated or used without express written permission."